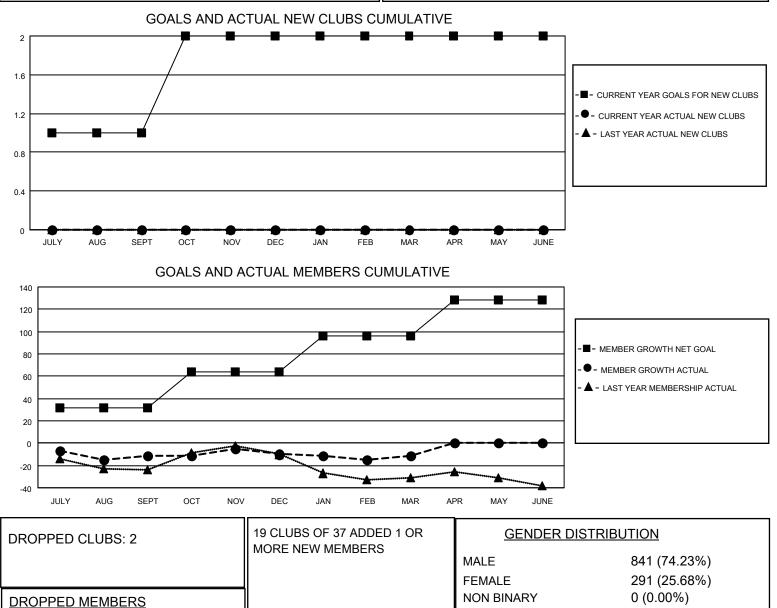

## LOCATION INDIANA

District 25 D

Results as of: 3/31/2023

| Clubs                 |               |           |               | Members               |                        |                         |                                                    |
|-----------------------|---------------|-----------|---------------|-----------------------|------------------------|-------------------------|----------------------------------------------------|
| RESULTS FOR 2022-2023 |               |           |               | RESULTS FOR 2022-2023 |                        |                         |                                                    |
| QUARTER               | NEW CLUB GOAL | NEW CLUBS | DROPPED CLUBS | QUARTER               | BER GROWTH NET<br>GOAL | MEMBER GROWTH<br>ACTUAL | DROPPED<br>MEMBERS ACTUAL<br>(including transfers) |
| JULY/AUG/SEPT         | 1             | 0         | 1             | JULY/AUG/SEPT         | 32                     | 29                      | 39                                                 |
| OCT/NOV/DEC           | 1             | 0         | 1             | OCT/NOV/DEC           | 32                     | 23                      | 21                                                 |
| JAN/FEB/MAR           | 0             | 0         | 0             | JAN/FEB/MAR           | 32                     | 33                      | 31                                                 |
| APR/MAY/JUNE          | 0             | 0         | 0             | APR/MAY/JUNE          | 32                     | 0                       | 0                                                  |

OTHER TOTAL

DECEASED

CLUB CANCELLED

24 4

63

91

CLICK HERE FOR CUMULATIVE

MEMBERSHIP DATA